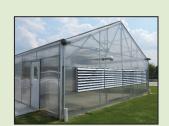

#### **Features**

Multiple Door Styles & Sizes / Swing Open or Slide Open 4' & 5' widths in Single Doors 8' & 10' widths in Double Doors Heights for 7'6"" and up

Aluminum Gutters Wide & easy to walk on 1/8' Think 11GA Accepts all coverings