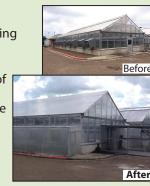

cations:**

Side Wall Posts – 2 3/8-13 GA.
Bows & End Wall Post – 2"-14 GA.
Purlins & Braces – 1 3/8-18 GA
Made in the USA – Gatorshield Triple
Zinc Flo Coating inside & out to prevent
rust and corrosion



#### **Standard Widths**

16' W / 18' W / 21' W / 30' W Lengths in Multiples of4' or 6' Custom sizes available upon request



## **Optional Components**



End Wall Frames



**Roll-up Curtains** 



Trusses



Fan Walls



Insect Screen/ ABug Proofing



Vestibules



**Cooling Walls** 

#### **Features**

Multiple Door Styles & Sizes / Swing Open or Slide Open 4' & 5' widths in Single Doors 8' & 10' widths in Double Doors Heights for 7'6"" and up

Aluminum Gutters Wide & easy to walk on 1/8' Think 11GA Accepts all coverings



Services

✓ Repair & Refurbish existing
Greenhouses