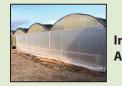

## Hobby House 11'x 20'

Barn style Hobby sized greenhouse great for backyard or small acreage use. Kit includes Aluminum Storm Door, 2 extra wide aluminum windows, polycarbonate covering

✓ Frost Blankets,

✓ Greenhouse Shade

✓ Plastic and more...

✓ Batten Tape,

✓ Roofing,

Cloth,

with UV inhibitors, 2 full length benches, eavy duty hanging basket bars and tie downs. Other options such as heat, cooling, flooring etc. are available. Other sizes are available (11 X 16, 11 X 24) Barn Style.