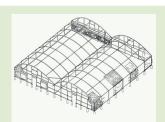

### We have all you need

- ✓ HAF Fans,
- ✓ Floor/Ground
- Covering,

  Commercial
  Greenhouses,
- ✓ Hobby Green houses,
- ✓ Greenhouse Parts,
- ✓ Heaters,

The Vail can incorporate the innovative Atrium vent system for cost effective natural ventilation. Rigid roof covering from acrylic to glass are available. The Vail is a great growing house with it wide spans and tall gutter heights. The one piece truss ad prefabricated parts make for quick construc-

tion times. Using raised or curved bottom chords with column eliminating beams turn the Vail into a wide open for greenhouse growers or garden centers.