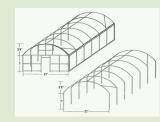

## Commercial Greenhouses

With over 35 years & over 6 million square footage of construction experience, KBW Greenhouse Crew can assist you in your Greenhouse project. At KBW our Mission is to provide solutions that ensure the success of our customers. Our standard commercial Greenhouse is a 30' Quonset style house. You can count on the KBW Crew to build a Solid, Functional, & Quality structure.

#### **Standard Widths**

16' W / 18' W / 21' W / 30' W Lengths in Multiples of4' or 6' Custom sizes available upon request