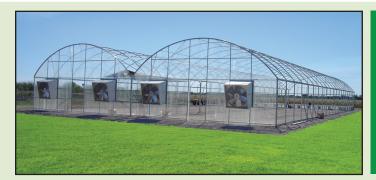

### We have all you need

- ✓ HAF Fans,
- ✓ Floor/Ground
- Covering,

  Commercial
  Greenhouses,
- ✓ Hobby Green houses,
- ✓ Greenhouse Parts,
- ✓ Heaters,

The Vail can incorporate the innovative Atrium vent system for cost effective natural ventilation. Rigid roof covering from acrylic to glass are available. The Vail is a great growing house with it wide spans and tall gutter heights. The one piece truss ad prefabricated parts make for quick construc-

tion times. Using raised or curved bottom chords with column eliminating beams turn the Vail into a wide open for greenhouse growers or garden centers.