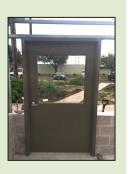

#### **Features**

Multiple Door Styles & Sizes / Swing Open or Slide Open 4' & 5' widths in Single Doors 8' & 10' widths in Double Doors Heights for 7'6"" and up

Aluminum Gutters Wide & easy to walk on 1/8' Think 11GA Accepts all coverings