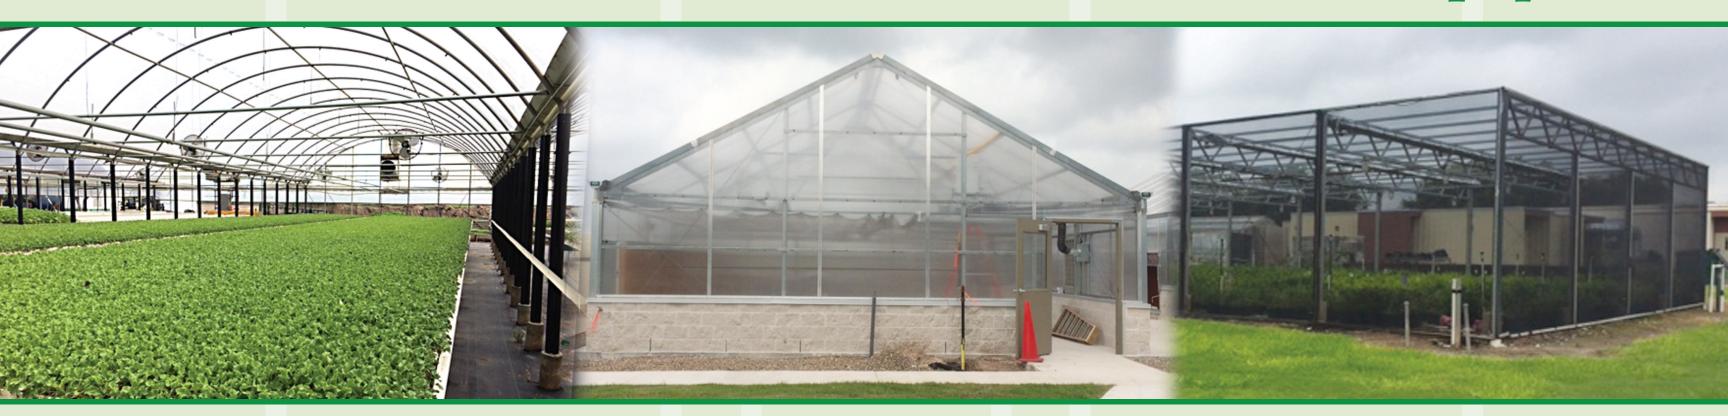

## Commercial Greenhouses

With over 35 years & over 6 million square footage of construction experience, KBW Greenhouse Crew can assist you in your Greenhouse project. At KBW our Mission is to provide solutions that ensure the success of our customers. Our standard commercial Greenhouse is a 30' Quonset style house. You can count on the KBW Crew to build a Solid, Functional, & Quality structure.

## Commercial Greenhouses Series