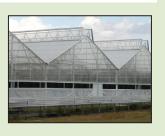

commercial Greenhouse is a 30' Quonset style house. You can count on the KBW Crew to build a Solid, Functional, & Quality structure.

## Hobby House 11'x 20'

Barn style Hobby sized greenhouse great for backyard or small acreage use. Kit includes Aluminum Storm Door, 2 extra wide aluminum windows, polycarbonate covering



✓ Frost Blankets,

✓ Greenhouse Shade

✓ Plastic and more...

✓ Batten Tape,

✓ Roofing,

Cloth,

with UV inhibitors, 2 full length benches, eavy duty hanging basket bars and tie downs. Other options such as heat, cooling, flooring etc. are available. Other sizes are available (11 X 16, 11 X 24) Barn Style.



### We have all you need

- ✓ HAF Fans,
- ✓ Floor/Ground
- Covering,

  Commercial
  Greenhouses,
- ✓ Hobby Green houses,
- ✓ Greenhouse Parts,
- ✓ Heaters,







The Vail can incorporate the innovative Atrium vent system for cost effective natural ventilation. Rigid roof covering from acrylic to glass are available. The Vail is a great growing house with it wide spans and tall gutter heights. The one piece truss ad prefabricated parts make for quick construc-



tion times. Using raised or curved bottom chords with column eliminating beams turn the Vail into a wide open for greenhouse growers or garden centers.



## Commercial Greenhouses Series

### **Steel Specifications:**

Side Wall Posts – 2 3/8-13 GA.
Bows & End Wall Post – 2"-14 GA.
Purlins & Braces – 1 3/8-18 GA
Made in the USA – Gatorshield Triple
Zinc Flo Coating inside & out to prevent
rust and corrosion



#### **Standard Widths**

16' W / 18' W / 21' W / 30' W Lengths in Multiples o